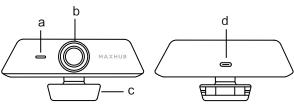

# 1.Appearance Introduction

a.Indicator Light

c.Camera Bracket

Please be familiar with the device interface and keys before use.

b.Camera d.USB Type-C