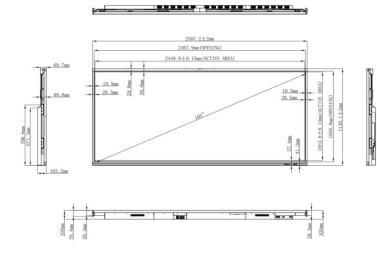

### Dimension

## Display

| Size                          | 105 inch                    |
|-------------------------------|-----------------------------|
| Panel Type                    | VA                          |
| Response Time                 | 6.5ms                       |
| Aspect Ratio                  | 21:9                        |
| Display Area                  | 2449.92 (H) × 1033.56 (V)mm |
| Pixel Pitch                   | 0.4785 × 0.4785mm           |
| Resolution                    | 5120(H)×2160(V)             |
| Refreshing Frequency          | 60Hz                        |
| Display Color                 | 1.07B(10bit)                |
| NTSC                          | 90%                         |
| Contrast Ratio                | 4000:1                      |
| Viewing Angle                 | 178° (H/V)                  |
| Back Light Unit               | DLED                        |
| Brightness with<br>glass(min) | 350cd/m <sup>2</sup>        |
| Brightness with glass(typ)    | 400cd/m <sup>2</sup>        |
| Operation Time                | 7 days × 16 hours           |

| Power                               |                     |                                                                                 |
|-------------------------------------|---------------------|---------------------------------------------------------------------------------|
| Power Requirements                  | 100-240V~50/6       | 60Hz 6.5A                                                                       |
| Typical Power*[1]                   | 410W                |                                                                                 |
| Max Power*[2] ( W/OPS )             | 580W                |                                                                                 |
| Standby Power                       | ≤0.5W               |                                                                                 |
| AC OUT                              | 100-240V~ ,50       | /60Hz; Max Power 250W                                                           |
| I/O Port                            |                     |                                                                                 |
| HDMI IN                             | 4                   | 3× Up to 4K@60Hz, HDCP 2.3, CEC;<br>1× UP to 5K@60Hz                            |
| HDMI OUT                            | 1                   | Up to 4K@60Hz                                                                   |
| USB 2.0                             | 1                   | 1 × Onboard (Software update)                                                   |
| USB 3.0                             | 6                   | Onboard × 2、Top × 2、Front × 2<br>All USB 3.0 can auto switch to current channel |
| USB Type-C IN                       | 2                   | Up to PD 20V 5A,Video,Audio,Touch, LAN<br>Network Sharing;Front: Up to PD 5V 3A |
| TOUCH 2.0                           | 3                   | 2.0                                                                             |
| DP IN                               | 1                   | 5K60hz HDCP 1.4&2.3                                                             |
| AUDIO IN                            | 1                   | 3.5mm Jack                                                                      |
| AUDIO OUT                           | 1                   | 3.5mm Jack                                                                      |
| SPDIF                               | 1                   | PCM output format                                                               |
| RS232                               | 1                   | Baud rate 9600                                                                  |
| RJ45 IN                             | 1                   | 10M/100M/1000Mbps                                                               |
| RJ45 OUT                            | 1                   | 10M/100M/1000Mbps                                                               |
| Physical Specifications             | 5                   |                                                                                 |
| Dimension L × H × D                 | 2507.2×1130.1       | l × 103.2mm                                                                     |
| Dimension (package)<br>L × W × H    | 2668 × 280 × 1305mm |                                                                                 |
| Thickness of machine and wall mount | 148.2mm (WIB1260A)  |                                                                                 |
| Wall-hanging Screw<br>Spec          | M8 × 25mm           |                                                                                 |
| VESA                                | 1000 × 400mm        |                                                                                 |
| Net Weight                          | 91.4kg              |                                                                                 |