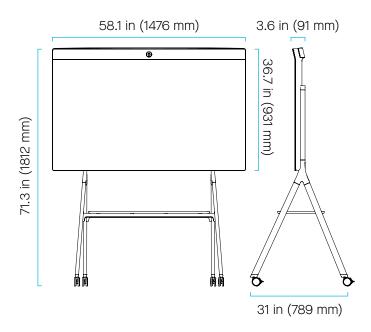

### MOUNTING OPTIONS: Neat Board Floor Stand (optional)

Can be used with or without wheels

2x M6 screw, 3 in (75mm) 1x 5mm hex wrench 12x M4 screw, 0.3 in (8mm) 1x 3mm hex wrench 4x Wheels

## Size and Weight

Neat Board with Floor Stand Weight: 124.6 pounds (56,5 kg)

Neat Board with Table Stand Weight: 102.6 pounds (46,5 kg)

Neat Board with Wall Mount Weight: 111.6 pounds (50,6 kg)