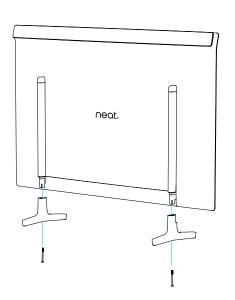

### Neat Board Table Stand (Included)

2x M6 screw, 2.4 in (60mm) 1x 5mm hex wrench