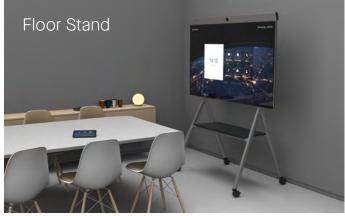

### MOUNTING OPTIONS: Neat Board Floor Stand (optional)

Can be used with or without wheels

2x M6 screw, 3 in (75mm) 1x 5mm hex wrench 12x M4 screw, 0.3 in (8mm) 1x 3mm hex wrench 4x Wheels