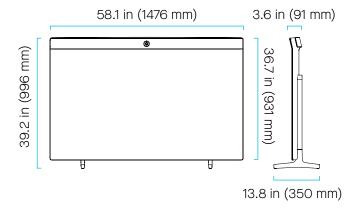

### Neat Board Table Stand (Included)

2x M6 screw, 2.4 in (60mm) 1x 5mm hex wrench

## Size and Weight

Neat Board with Floor Stand Weight: 124.6 pounds (56,5 kg)

Neat Board with Table Stand Weight: 102.6 pounds (46,5 kg)

Neat Board with Wall Mount Weight: 111.6 pounds (50,6 kg)