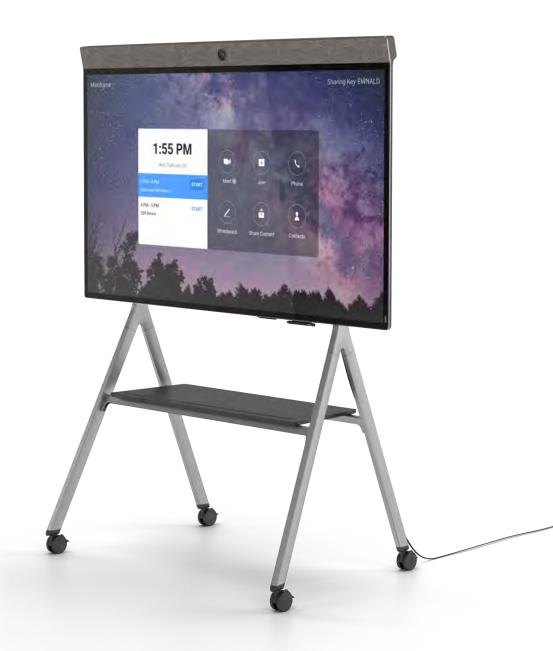

# Simple Setup

Neat Board is easy to set up, having just one cable and a choice of either a floor stand, with optional wheels, wall mount or table mount

### MOUNTING OPTIONS: Neat Board Floor Stand (optional)

Can be used with or without wheels

2x M6 screw, 3 in (75mm) 1x 5mm hex wrench 12x M4 screw, 0.3 in (8mm) 1x 3mm hex wrench 4x Wheels

### Neat Board Table Stand (Included)

2x M6 screw, 2.4 in (60mm) 1x 5mm hex wrench