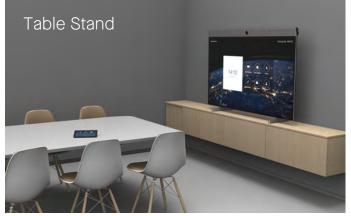

### Neat Board Table Stand (Included)

2x M6 screw, 2.4 in (60mm) 1x 5mm hex wrench