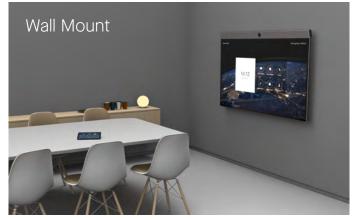

## Neat Board Wall mount (optional)

VESA compatible

2x M6 screw, 0.8 in (20mm) 1x 5mm hex wrench

Screws for mounting to the wall are not included. Mounting on a wall should only be performed by qualified personnel in line with applicable facility and state regulations. The wall and the mounting equipment must safely withstand the load of the product.