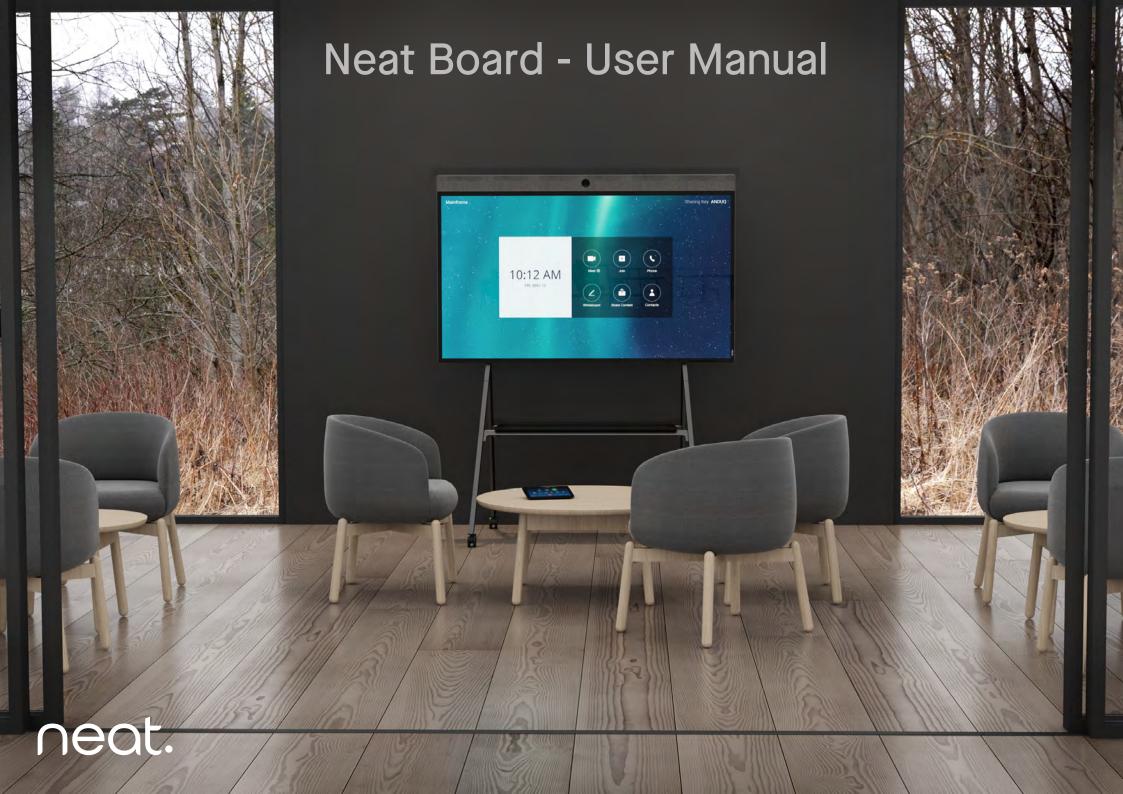

## Neat Board - Collaboration System

Neat Board transforms the meeting space experience by fitting powerful technology and all the capabilities of Zoom in an elegant all-in-one design.

Neat Board includes Screen, Camera, Speakers, Microphones and environmental sensors all in one compact design.

It's perfect for bringing superior-quality audio, video and collaboration tools to your huddle, focus and meeting spaces.

Neat Board works standalone but can also be accompanied by optional Neat Pad Controllers and Scheduling Displays.