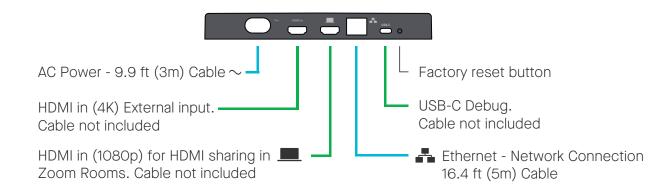

#### Setup

Use the provided cables to set up the system. Connect the cables according to the illustration.

Cables marked blue — are included
Cables marked in green — are optional and
not required for basic use of the system.