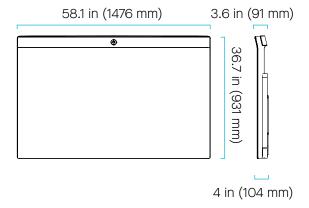

## Neat Board Wall mount (optional)

VESA compatible

2x M6 screw, 0.8 in (20mm) 1x 5mm hex wrench

Screws for mounting to the wall are not included. Mounting on a wall should only be performed by qualified personnel in line with applicable facility and state regulations. The wall and the mounting equipment must safely withstand the load of the product.

## Size and Weight

Neat Board with Floor Stand Weight: 124.6 pounds (56,5 kg)

Neat Board with Table Stand Weight: 102.6 pounds (46,5 kg)

Neat Board with Wall Mount Weight: 111.6 pounds (50,6 kg)