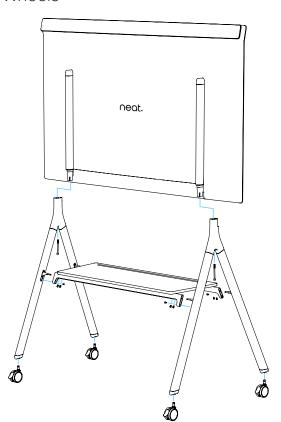

### MOUNTING OPTIONS: Neat Board Floor Stand (optional)

Can be used with or without wheels

2x M6 screw, 3 in (75mm) 1x 5mm hex wrench 12x M4 screw, 0.3 in (8mm) 1x 3mm hex wrench 4x Wheels