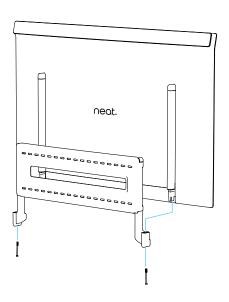

## Neat Board Wall mount (optional)

VESA compatible

2x M6 screw, 0.8 in (20mm) 1x 5mm hex wrench

Screws for mounting to the wall are not included. Mounting on a wall should only be performed by qualified personnel in line with applicable facility and state regulations. The wall and the mounting equipment must safely withstand the load of the product.